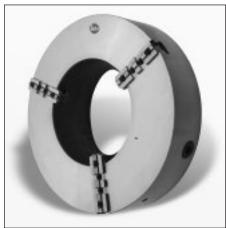

## Series 342KB Atlas Medium Duty King Bore Chucks with Large Thru-hole

- Extra large thru-hole
- Applications Lathes, Rotary Tables, Pipe Welding, cut off operations and welding fixtures.
- American Standard Tongue and Groove Master Jaws
- A Heat treated Scroll and Pinion gears
- Chuck body material Semi Steel
- All Chucks are straight recess mounting for adapter fit
- A, D, L and threaded mounting plates available