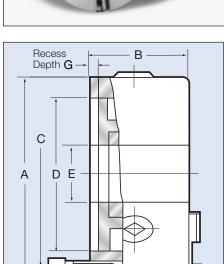

## **Dimensional Data for Universal Mount Chucks**

| Chuck<br>Size A | Model<br>No.   | В      | С      | D       | Thru<br>Hole<br>E | F     | Recess<br>Depth<br>G | Max<br>Speed<br>RPM | Weight<br>lbs/kg |
|-----------------|----------------|--------|--------|---------|-------------------|-------|----------------------|---------------------|------------------|
| 15.75"          | 1634-2000-8.6  | 4.134" | 15"    | 14.252" | 8.661"            | 6-M12 | .290"                | 575                 | 128/58           |
| 19.68"          | 2034-2000-12.6 | 4.724" | 18.95" | 18.189" | 12.6"             | 6-M16 | .335"                | 400                 | 167/76           |
| 26"             | 2634-2000-16   | 5.315" | 24.41" | 22.835" | 16"               | 6-M16 | .565"                | 250                 | 286/130          |